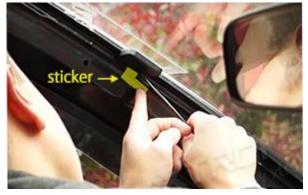

3. Attach the antenna to the windscreen once the copper grounding lug is secure. (Please try to keep the antenna away from the metal ground of the car, at a distance of 60mm at least, and you should place the antenna upward).