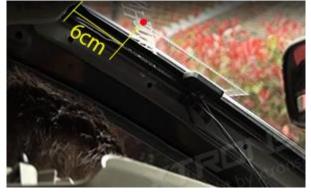

3. Attach the antenna to the windscreen once the copper grounding lug is secure. (Please try to keep the antenna away from the metal ground of the car, at a distance of 60mm at least, and you should place the antenna upward).