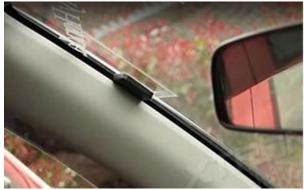

3. Attach the antenna to the windscreen once the copper grounding lug is secure. (Please try to keep the antenna away from the metal ground of the car, at a distance of 60mm at least, and you should place the antenna upward).